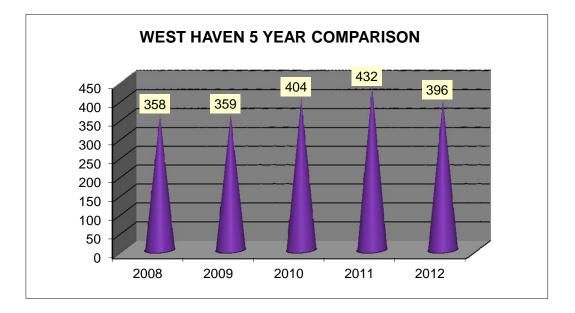

### WEST HAVEN \*CALLS FOR SERVICE FOR THE MONTH OF MARCH 2012

\*Calls that were received at our dispatch center and officers were dispatched on

| 358  | 359  | 404  | 432  | 396  |
|------|------|------|------|------|
| 2008 | 2009 | 2010 | 2011 | 2012 |