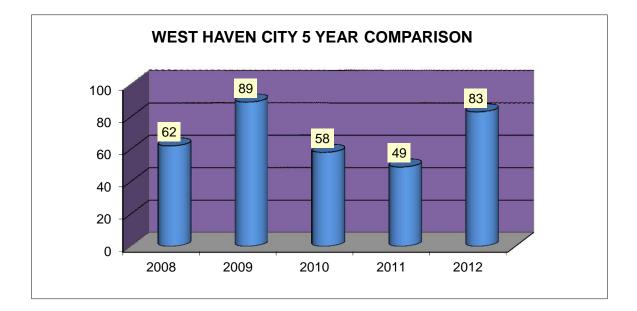

## WEST HAVEN CITATION 5 YEAR COMPARISON FOR THE MONTH OF MARCH - 2012

| 62   | 89   | 58   | 49   | 83   |
|------|------|------|------|------|
| 2008 | 2009 | 2010 | 2011 | 2012 |

ASSAULT One assault occurs every 5.2 days